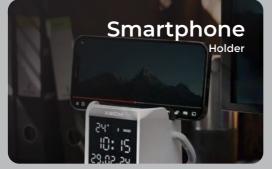

### TELLIVIBE MAX Retro Speaker with Phone Stand

TV

► WATCH

XECH Multiconnect

Inline Control Panel