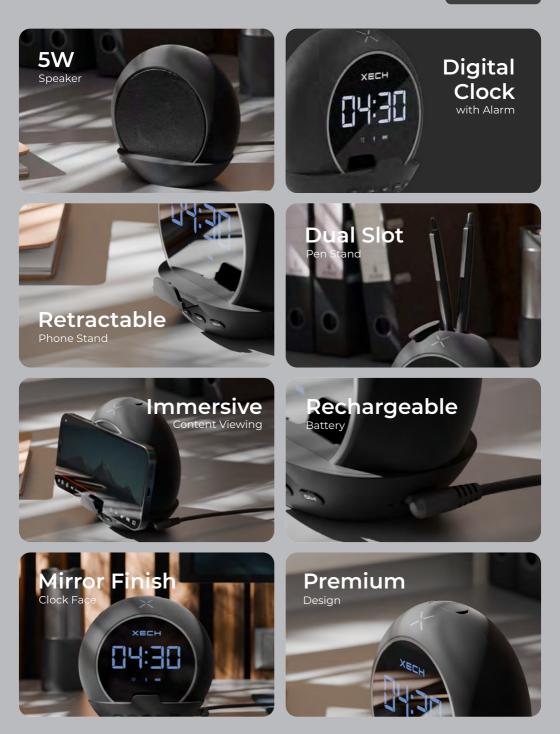

### TELLIVIBE MAX Retro Speaker with Phone Stand

TV

► WATCH

XECH Multiconnect

Inline Control Panel