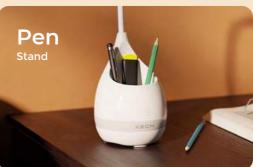

Flexible

Gooseneck

T2 Multifunctional Rechargeable LED Lamp

XECH

Drainage

Water

Flexible Gooseneck

T2C Desk Lamp with Pen Stand