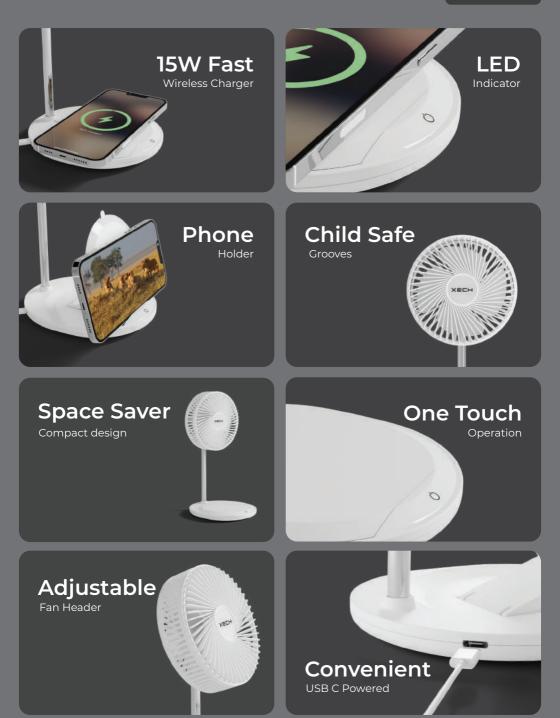

## AEROCHARGE

15W Fast Wireless Charger with Mini Fan

X-BOARD A4 Size LED Backlit Board with Magnetic Bullets

MRP ₹ 2499/-