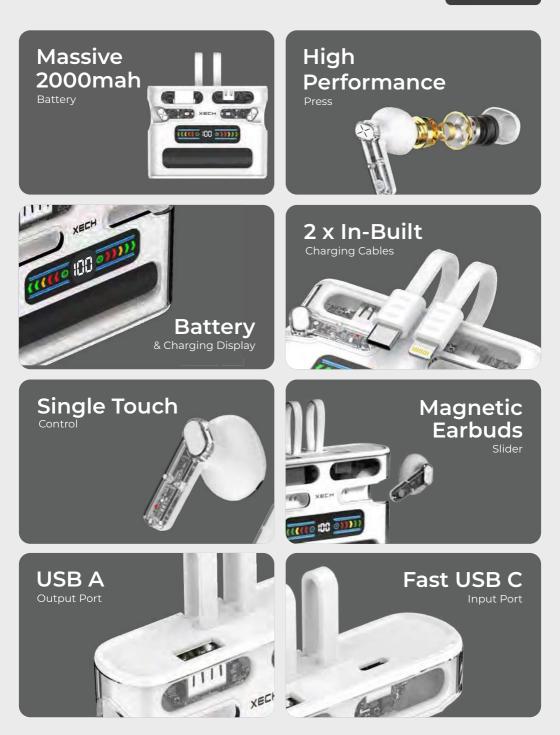

XECH



MOON



#### DESK BOSS Multifunctional Wireless Speaker





















## Multimedia



Rechargeable

Battery



#### DESK BOSS Dark edition Multifunctional Wireless Speaker

(M

Verme

XECH



MRP ₹ 3999/-

















Support

Stationery Holder

Rechargeable

Battery



#### ELLIPSE Fusion of Time and Sound

XECH

Colsa



мр ₹ 3499/-









#### ELLIPSE Fusion of Time and Sound

Olas



mrp ₹ 3499/-









### CLEARPODS

Transparent TWS Earpods with Powerbank











#### RETRO JAM Rechargeable Karaoke

Party Speaker





















Premium

Matt Finish











#### SOLARIS (MOON) Digital Clock from the Future

XECH

MON TUE WED THU FRI SAT SUN

MOON



mrp ₹ 5999/-







#### SOLARIS (MARS) Digital Clock from the Future

#### XECH

MON TUE WED THU FRI SAT SUN

16:30

12/3 1 24\*



MRP ₹ 5999/-







# MON TUE WED THU FRI SAT SUN

EARTH



-MRP ₹ 5999/-







#### SOLARIS (CUSTOMISED) Digital Clock from the Future

MON TUE WED THU FRI SAT SUN

XECH



🖌 cleartrip



mrp ₹ 5999/-









LUMOS X Lamp with Speaker & RGB Lights



XECH

10

мгр ₹ 3499/-















Touch

Sensor



Gooseneck





LUMOS Desk Lamp with RGB Lights



CED

0

mrp ₹ 2499/-

















Flexible

Gooseneck





T2 Multifunctional Rechargeable LED Lamp