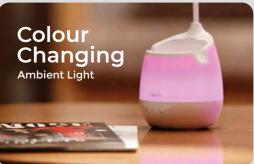

Flexible

Gooseneck

T2 Multifunctional Rechargeable LED Lamp

XECH

Drainage

Water

Flexible Gooseneck

T2C Desk Lamp with Pen Stand