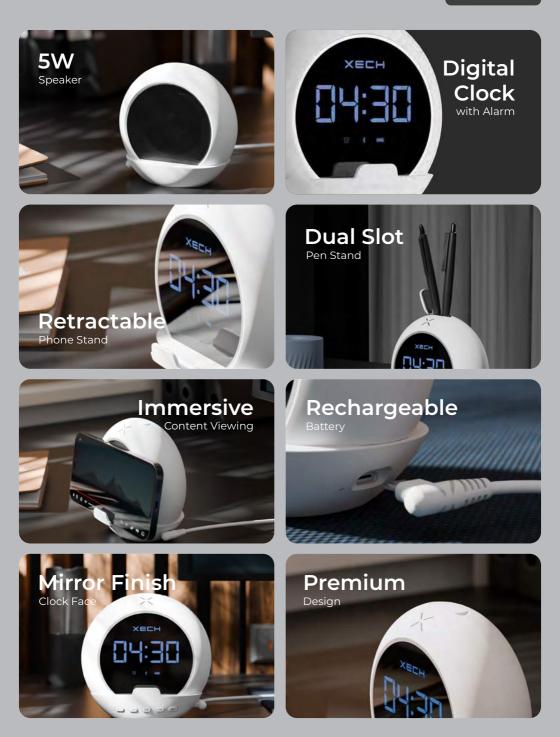

#### DESK BOSS Multifunctional Wireless Speaker

## Multimedia

Rechargeable

Battery