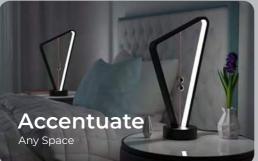

#### ASYMMETRIX II BLACK Anti-Gravity Magnetic Lamp

WATCH

Energy Efficient LED's

00

00

Magnetic

**3** Level

Brightness