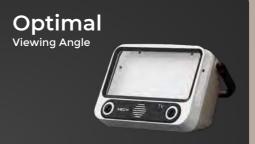

### TELLIVIBE MAX Retro Speaker with Phone Stand

TV

► WATCH

XECH Multiconnect

Inline Control Panel