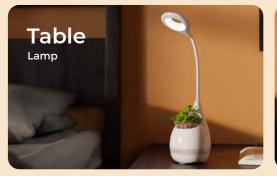

QUEST (PRO) Table Lamp with Wireless Charger

.

((10))

QUEST Multifunctional Pen Stand with Wireless Charger