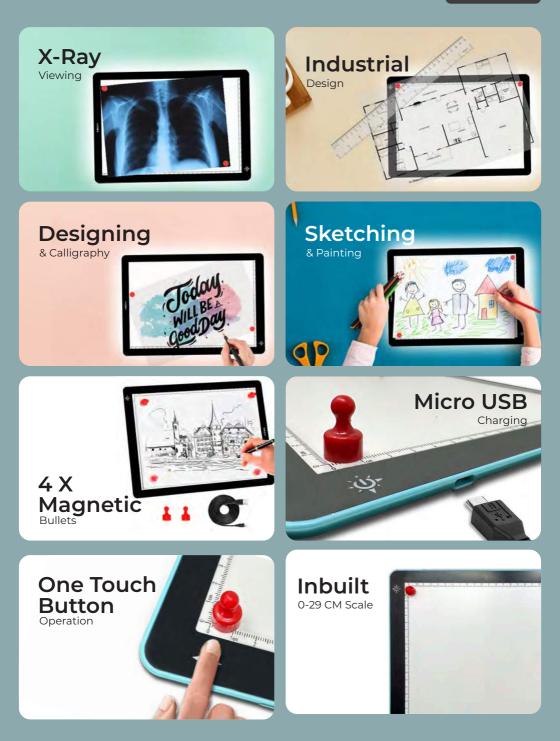

## AEROCHARGE

15W Fast Wireless Charger with Mini Fan

X-BOARD A4 Size LED Backlit Board with Magnetic Bullets

MRP ₹ 2499/-

# X-Ray Viewing

CT Scan and MRI

## Industrial

Design

Designing

& Calligraphy

Sketching & Painting

Eye Guard

**3 Levels** of Adjustable Brightness

Low Intensity

Medium Intensity

**High Intensity** 

**Micro USB** 

Powered

Single Touch

V-GUN Cordless Rechargeable Handheld Vacuum Cleaner

Fast USB

Charging