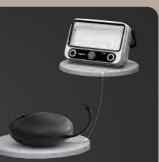

QUEST (PRO) Table Lamp with Wireless Charger

.

((10))

QUEST Multifunctional Pen Stand with Wireless Charger