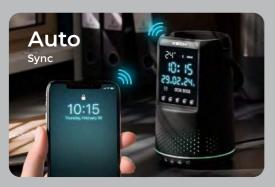

### TELLIVIBE MAX Retro Speaker with Phone Stand

TV

► WATCH

XECH Multiconnect

Inline Control Panel