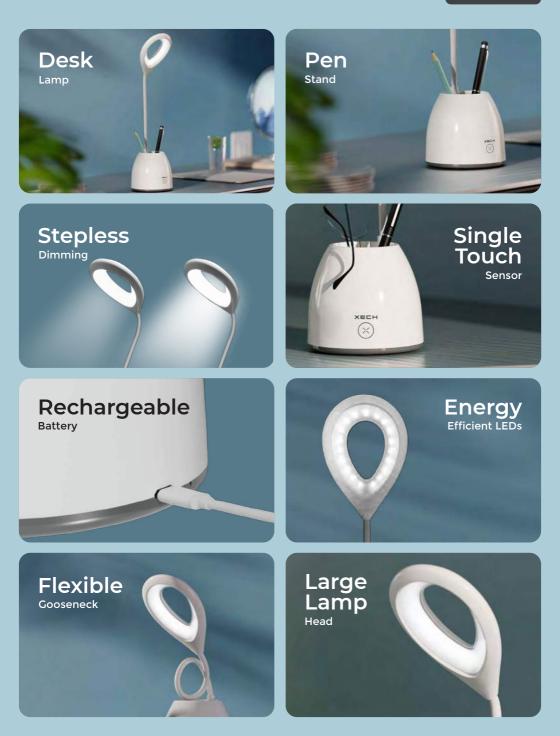

Flexible

Gooseneck

T2 Multifunctional Rechargeable LED Lamp

XECH

Drainage

Water

Flexible Gooseneck

T2C Desk Lamp with Pen Stand