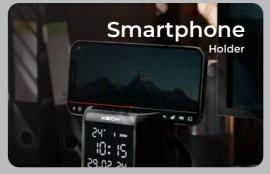

### TELLIVIBE MAX Retro Speaker with Phone Stand

TV

► WATCH

XECH Multiconnect

Inline Control Panel