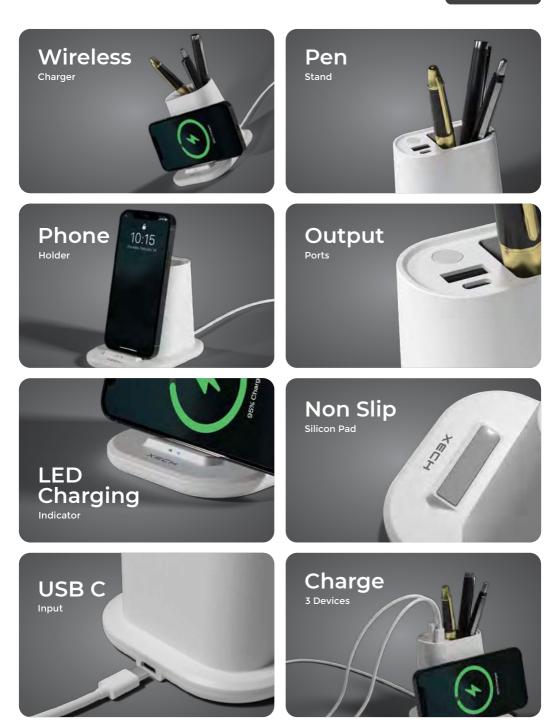

QUEST (PRO) Table Lamp with Wireless Charger

.

((10))

QUEST Multifunctional Pen Stand with Wireless Charger