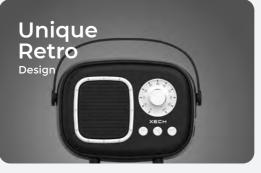

### TELLIVIBE MAX Retro Speaker with Phone Stand

TV

► WATCH

XECH Multiconnect

Inline Control Panel