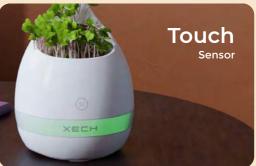

мгр ₹ 3499/-

Touch

Sensor

Gooseneck

LUMOS Desk Lamp with RGB Lights

CED

0

mrp ₹ 2499/-