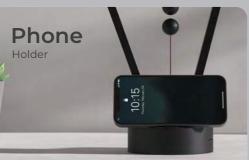

#### ASYMMETRIX II BLACK Anti-Gravity Magnetic Lamp

WATCH

Energy Efficient LED's

00

00

Magnetic

**3** Level

Brightness