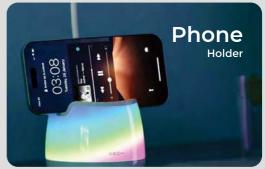

Flexible

Gooseneck

T2 Multifunctional Rechargeable LED Lamp

XECH

Drainage

Water

Flexible Gooseneck

T2C Desk Lamp with Pen Stand