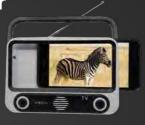

### TELLIVIBE MAX Retro Speaker with Phone Stand

TV

► WATCH

XECH Multiconnect

Inline Control Panel