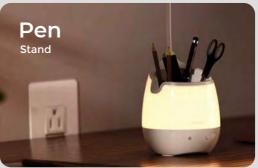

Flexible

Gooseneck

T2 Multifunctional Rechargeable LED Lamp

XECH

Drainage

Water

Flexible Gooseneck

T2C Desk Lamp with Pen Stand