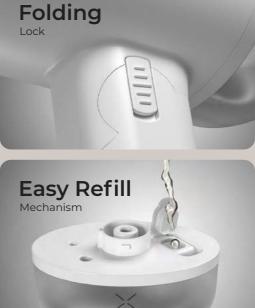

Aroma Diffuser

























## AEROCHARGE

15W Fast Wireless Charger with Mini Fan













X-BOARD A4 Size LED Backlit Board with Magnetic Bullets



MRP ₹ 2499/-















# X-Ray Viewing

CT Scan and MRI





## Industrial

Design



Designing

& Calligraphy



Sketching & Painting



Eye Guard



**3 Levels** of Adjustable Brightness

Low Intensity

Medium Intensity

**High Intensity** 

**Micro USB** 

Powered

Single Touch





V-GUN Cordless Rechargeable Handheld Vacuum Cleaner



















Fast USB

Charging



V-SHARK Cordless Rechargeable Handheld Vacuum Cleaner



MRP ₹ 2999/-



















Fast USB

Charging



## HYDROBOIL Boiling Hot Water. Anytime















## JETSTEAM Foldable Garment Steamer

мр ₹ 4999/-

















Power Button





### TELLIVIBE MAX Retro Speaker with Phone Stand

TV

► WATCH















XECH Multiconnect





Inline Control Panel





## DIGI FOLD

Calculate easily. Note effortlessly.













Key

Large

Display