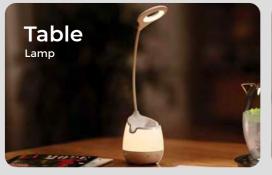

Flexible

Gooseneck

T2 Multifunctional Rechargeable LED Lamp

XECH

Drainage

Water

Flexible Gooseneck

T2C Desk Lamp with Pen Stand