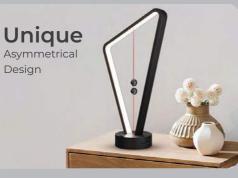

#### ASYMMETRIX II BLACK Anti-Gravity Magnetic Lamp

WATCH

Energy Efficient LED's

00

00

Magnetic

**3** Level

Brightness