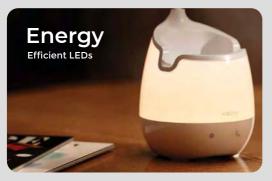

Flexible

Gooseneck

T2 Multifunctional Rechargeable LED Lamp

XECH

Drainage

Water

Flexible Gooseneck

T2C Desk Lamp with Pen Stand