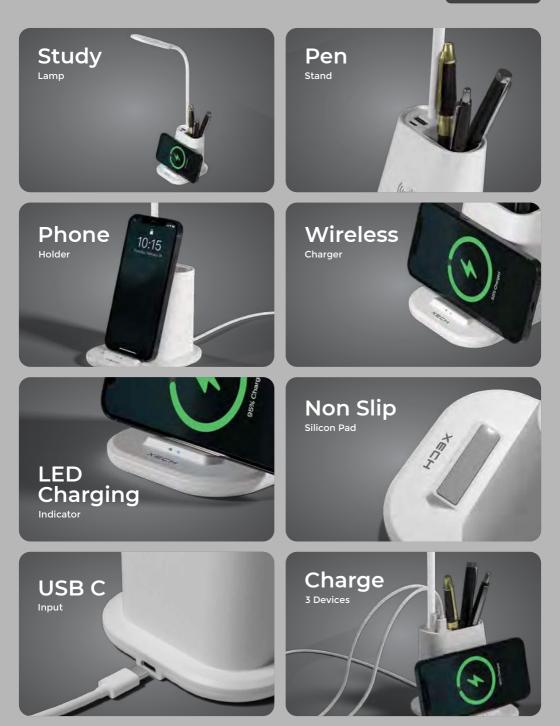

QUEST (PRO) Table Lamp with Wireless Charger

.

((10))

QUEST Multifunctional Pen Stand with Wireless Charger