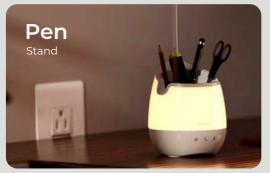

Flexible

Gooseneck

T2 Multifunctional Rechargeable LED Lamp

XECH

Drainage

Water

Flexible Gooseneck

T2C Desk Lamp with Pen Stand