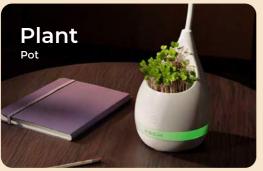

мгр ₹ 3499/-

Touch

Sensor

Gooseneck

LUMOS Desk Lamp with RGB Lights

CED

0

mrp ₹ 2499/-