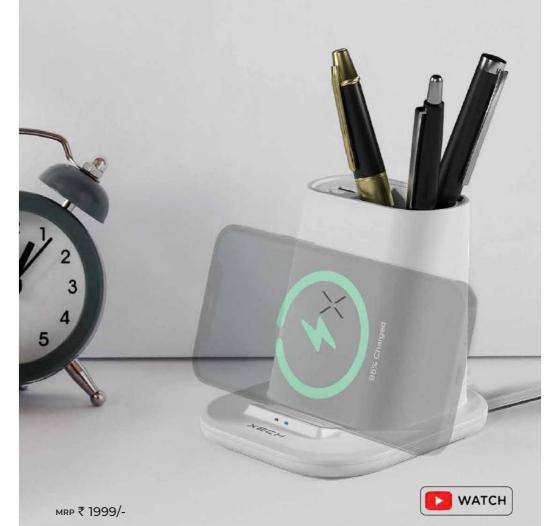

QUEST (PRO) Table Lamp with Wireless Charger

.

((10))

QUEST Multifunctional Pen Stand with Wireless Charger