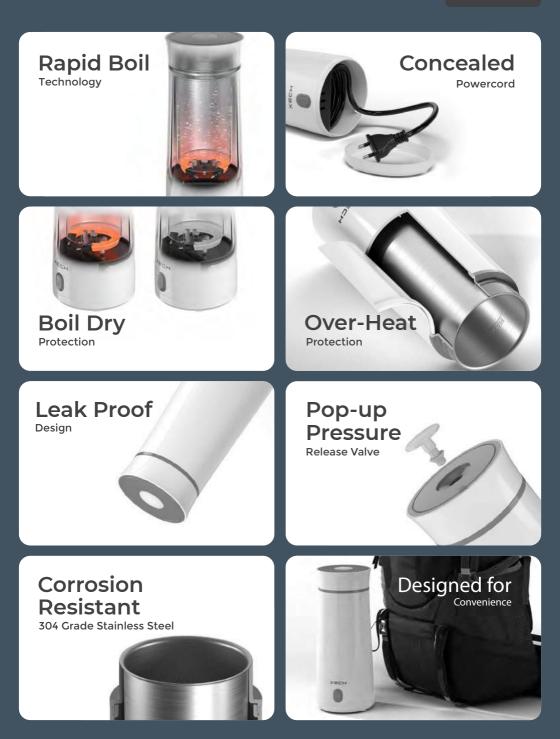

Multifunctional Pen Stand with Wireless Charger











### LOCO MYST Humidifier & Aroma Diffuser

























## AEROCHARGE

15W Fast Wireless Charger with Mini Fan













X-BOARD A4 Size LED Backlit Board with Magnetic Bullets



MRP ₹ 2499/-















# X-Ray Viewing

CT Scan and MRI





## Industrial

Design



Designing

& Calligraphy



Sketching & Painting



Eye Guard



**3 Levels** of Adjustable Brightness

Low Intensity

Medium Intensity

**High Intensity** 

**Micro USB** 

Powered

Single Touch





V-GUN Cordless Rechargeable Handheld Vacuum Cleaner



















Fast USB

Charging



V-SHARK Cordless Rechargeable Handheld Vacuum Cleaner



MRP ₹ 2999/-



















Fast USB

Charging



## HYDROBOIL Boiling Hot Water. Anytime















## JETSTEAM Foldable Garment Steamer

мр ₹ 4999/-

















Power Button





### TELLIVIBE MAX Retro Speaker with Phone Stand

TV

► WATCH















XECH Multiconnect





Inline Control Panel





## DIGI FOLD

Calculate easily. Note effortlessly.













Key

Large

Display