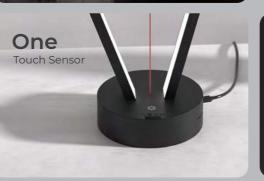

#### ASYMMETRIX II BLACK Anti-Gravity Magnetic Lamp

WATCH

Energy Efficient LED's

00

00

Magnetic

**3** Level

Brightness