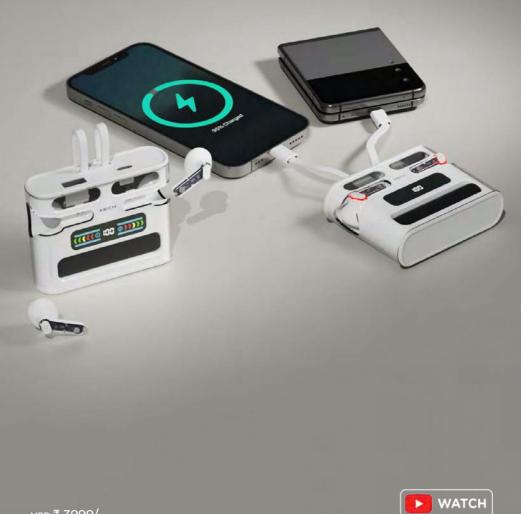

XECH



MOON



#### DESK BOSS Multifunctional Wireless Speaker





















## Multimedia



Rechargeable

Battery



#### DESK BOSS Dark edition Multifunctional Wireless Speaker

(M

Verme

XECH



MRP ₹ 3999/-

















Support

Stationery Holder

Rechargeable

Battery



#### ELLIPSE Fusion of Time and Sound

XECH

Colsa



мр ₹ 3499/-









#### ELLIPSE Fusion of Time and Sound

Olas



mrp ₹ 3499/-









### CLEARPODS

Transparent TWS Earpods with Powerbank











#### RETRO JAM Rechargeable Karaoke

Party Speaker





















Premium

Matt Finish











#### SOLARIS (MOON) Digital Clock from the Future

XECH

MON TUE WED THU FRI SAT SUN

MOON



mrp ₹ 5999/-







#### SOLARIS (MARS) Digital Clock from the Future

#### XECH

MON TUE WED THU FRI SAT SUN

16:30

12/3 1 24\*



MRP ₹ 5999/-







# MON TUE WED THU FRI SAT SUN

EARTH



-MRP ₹ 5999/-







#### SOLARIS (CUSTOMISED) Digital Clock from the Future

MON TUE WED THU FRI SAT SUN

XECH



🖌 cleartrip



mrp ₹ 5999/-









LUMOS X Lamp with Speaker & RGB Lights



XECH

10

мгр ₹ 3499/-















Touch

Sensor



Gooseneck





LUMOS Desk Lamp with RGB Lights



CED

0

mrp ₹ 2499/-

















Flexible

Gooseneck





T2 Multifunctional Rechargeable LED L